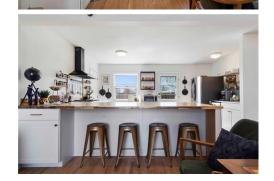

Huff Group (913) 515-0722 (mobile) zack@huffgroupkc.com http://www.huffgroupkc.com

THIS ONE IS STUNNING!! Remodeled home featuring sleek and minimalist design elements, with clean lines and a open floorplan that maximizes space and natural light. Some features include: Open main level with hardwood floors. Built-ins for good use of space. Kitchen includes butcher block countertops, gas cooktop, white cabinets and HUGE Eat-In Bar area! Head up to the primary suite showcasing a shiplap accent wall, private en-suite bathroom and walk-in closet. 2 more bedrooms and half bath on this level. Walk-Up Basement has spacious family room and full bath! Oversized single car garage with a double car driveway. Storage shed for outdoor needs. 1.5 year old roof. Minutes to shopping, dining and major highways. HURRY IN THIS WILL NOT LAST LONG!!