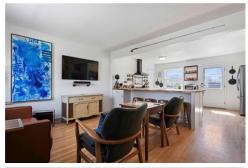

Huff Group (913) 515-0722 (mobile) zack@huffgroupkc.com http://www.huffgroupkc.com

THIS ONE IS STUNNING!! Remodeled home featuring sleek and minimalist design elements, with clean lines and a open floorplan that maximizes space and natural light. Some features include: Open main level with hardwood floors. Built-ins for good use of space. Kitchen includes butcher block countertops, gas cooktop, white cabinets and HUGE Eat-In Bar area! Head up to the primary suite showcasing a shiplap accent wall, private en-suite bathroom and walk-in closet. 2 more bedrooms and half bath on this level. Walk-Up Basement has spacious family room and full bath! Oversized single car garage with a double car driveway. Storage shed for outdoor needs. 1.5 year old roof. Minutes to shopping, dining and major highways. HURRY IN THIS WILL NOT LAST LONG!!