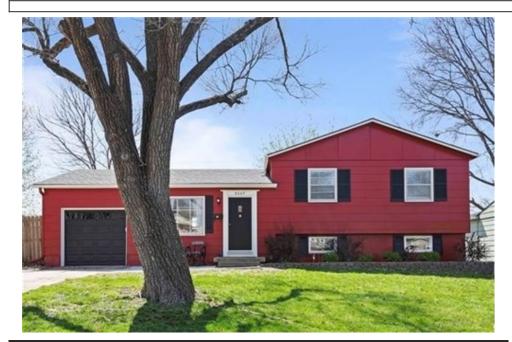

## 9227 W 101st St, Overland Park, KS 66212

Beds: 3 | Baths: 2 Full, 1 Half

MLS #: 2480170

Single Family | 1,265 ft<sup>2</sup> | Lot: 10,551 ft<sup>2</sup>

More Info: 9227W101stSt.lsForSale.com

Keller Williams Realty Partners, Inc. 11005 Metcalf Ave Overland Park, KS 66210 (913) 276-4833

Huff Group (913) 515-0722 (mobile) zack@huffgroupkc.com http://www.huffgroupkc.com

THIS ONE IS STUNNING!! Remodeled home featuring sleek and minimalist design elements, with clean lines and a open floorplan that maximizes space and natural light. Some features include: Open main level with hardwood floors. Built-ins for good use of space. Kitchen includes butcher block countertops, gas cooktop, white cabinets and HUGE Eat-In Bar area! Head up to the primary suite showcasing a shiplap accent wall, private en-suite bathroom and walk-in closet. 2 more bedrooms and half bath on this level. Walk-Up Basement has spacious family room and full bath! Oversized single car garage with a double car driveway. Storage shed for outdoor needs. 1.5 year old roof. Minutes to shopping, dining and major highways. HURRY IN THIS WILL NOT LAST LONG!!